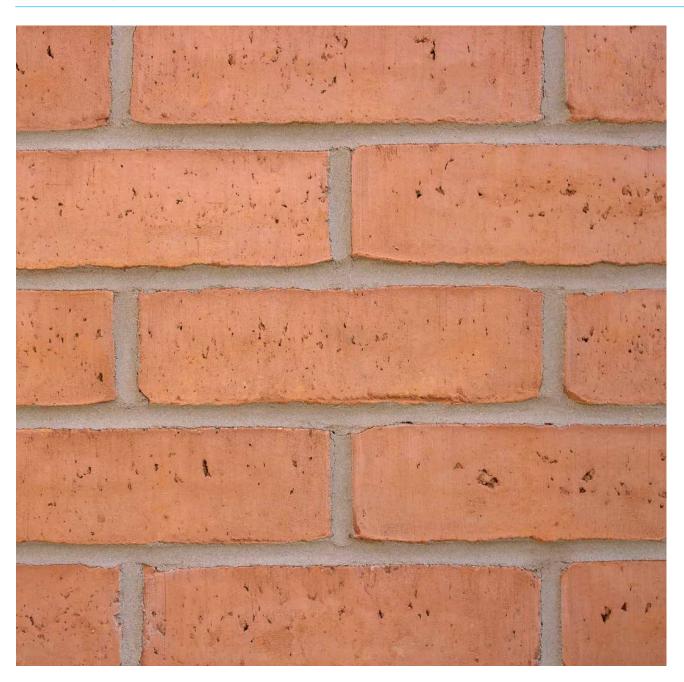

# **SHELTON RED**



## Manufactured to BS EN 771-1

## **Brick type**

Category II, U, Clay Masonry Unit

## Standard work size

215 x 102.5 x 65mm

# **Dimensional tolerances**

Tolerance category: T1 Range category: R1

# **Compressive strength**

 $\geq 25 \text{N/mm}^2$ 

# Water absorption

≤ 13%

## **Durability**

F2

# **Active soluble salts content**

S2

# Configuration

Frogged 5-18% Voids

# Dry weight per brick

2.20kg

#### **Pack Size**

495

#### **Factory**

Measham

#### EAN

5057595039286

#### SKU

SMEASRE1600VO

**Sales** +44 (0) 330 1231017 **Technical** +44 (0) 330 1231018 **Email** bricks@forterra.co.uk Disclaimer: The reproduction of colours and textures is only as accurate as the printing process will allow. Photographic samples should be used when shortlisting products but we advi